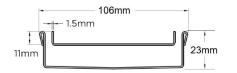

## **SPECIFICATIONS + DIMENSIONS**

Channel Width Channel Depth Length(s) Outlet Size 106mm 23mm As Required DN40, DN50, DN65, DN80, DN100