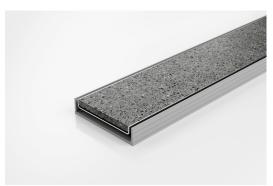

## **Tile Insert Drain**

The 100Tii20 is a Tile Insert Drain manufactured from 1.5mm thick 316 marine grade stainless steel.

Suitable for tiles up to 10mm thick.

Code 100TiG20

Range 100

Grate Style Ti

Category Modular Kits