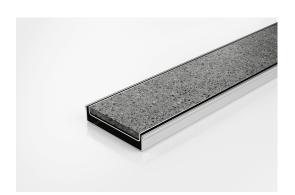

## **Tile Insert Drain**

The 100Tii20 is a modular all stainless steel drainage system.

The 100Tii20 is a Tile Insert Drain manufactured from 1.5mm thick 316 marine grade stainless steel. Suitable for tiles up to 10mm thick.