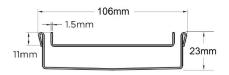

#### **SPECIFICATIONS + DIMENSIONS**

Channel Width 106mm Channel Depth 23mm

**Length(s)** 900mm 1000mm 1200mm

Outlet Size DN80