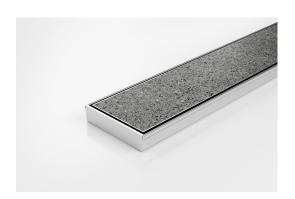

## **Tile Insert Drain**

Full stainless steel Tile Insert drain with centre outlet

The 100TiiCO20 is a fully finished ready to install all stainless steel drain unit featuring a Tile Insert Frame manufactured from 1.5mm thick 316 marine grade stainless steel.

Suitable for tiles up to 10mm thick.

Code 100TiiCO20

Range 100

Grate Style Ti

**Category** Fixed-Length Units

**Channel Material Stainless Steel** 

Steel Grade 316

Grates longer than 1500mm supplied in sections. Tile Inserts longer than 1200mm supplied in sections. Channels over 3000mm supplied in sections with joiner. +/-2mm tolerance on dimensions.