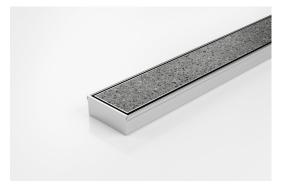

## 65Tii25MTL **Tile Insert Drain**

All stainless steel drainage unit made to specified length with specified outlet position.

The 65Tii25 is a Tile Insert Drain manufactured from 1.5mm thick 316 marine grade stainless steel.

Suitable for tiles up to 10mm thick.

The maximum length of the tile insert will be 1200mm in one piece, channels longer than 1200mm will have inserts in multiple equal sections