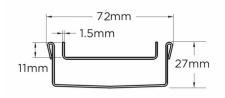

## **SPECIFICATIONS + DIMENSIONS**

**Channel Width Channel Depth** Length(s) **Outlet Size** 

72mm 27mm As Required DN40, DN50, DN65