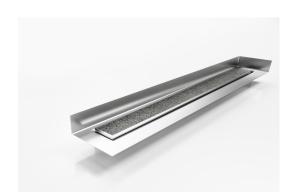

## **Linear Drain with Tile Flange**

Tile Insert drain with a custom channel with tile flange. Suitable for tiles up to 20mm thick.

The F Series features a custom made flange for floor and walls combined with a choice of grate or tile insert from Stormtech's superb designer range.

Stormtech's range of architectural grates and drains with tile flanges are designed to solve the complexities of today's building requirements

Custom made to suit your range requirements; including custom built flange ledge to suit your tile depth, outlet size and channel position.