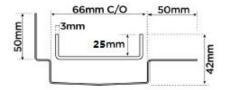

#### SPECIFICATIONS + DIMENSIONS

 Channel Width
 65mm

 Channel Depth
 42mm

 Length(s)
 As Required

 Outlet Size
 DN40, DN50, DN65