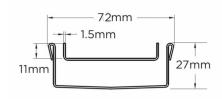

## **Tile Insert Drain**

Full stainless steel drainage unit with centre outlet.

The 65Ti25 is a Tile Insert Drain manufactured from 1.5mm thick 316 marine grade stainless steel.

Suitable for tiles up to 10mm thick.

Refer to AS3500 for outlet pipe sizes specific to your installation.

**Channel Width** 72mm **Channel Depth** 27mm

**Length(s)** 900mm 1000mm 1200mm

Outlet Size DN50

Category Fixed-Length Units
Channel Material Stainless Steel

Steel Grade 316

Grates longer than 1500mm supplied in sections. Tile Inserts longer than 1200mm supplied in sections. Channels over 3000mm supplied in sections with joiner. +/-2mm tolerance on dimensions.