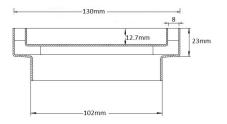

Tile Insert Floor waste measures 130mm x 130mm.

It is suitable for tiles up to 12mm thick.

Available with 101mm outlet

#### **SPECIFICATIONS + DIMENSIONS**

Channel Width130mmChannel Depth23mmLength(s)130mmOutlet SizeDN100