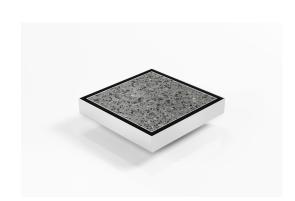

### **Square Floor Waste**

**Square Floor waste with Tile Insert** 

The SQ100Ti is a standard floor waste drain.

The SQ Range of floor waste units allow the integration of a standard floor waste with Stormtech linear drainage.

Tile Insert Floor waste measures 130mm x 130mm.

It is suitable for tiles up to 12mm thick.

Available with 101mm outlet