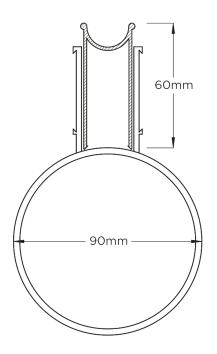

### 90mm Drain with UPVC Beige Insert

The SD90 features a 25mm opening on the top with 20 slots draining into a concealed 90mm drain pipe with UPVC beige insert.

The PVC insert comes with 10mm holes at 50mm centres .

#### **SPECIFICATIONS + DIMENSIONS**

Channel Width25mmChannel DepthAdjustableLength(s)3030mmOutlet SizeN/A