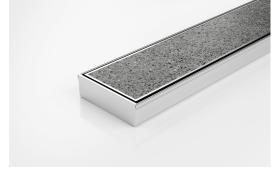

### **Tile Insert Drain**

The 100Tii30 is a Tile Insert Drain manufactured from 3mm thick 316 marine grade stainless steel.

Suitable for tiles up to 12mm thick.

The maximum length of the tile insert will be 1200mm in one piece, channels longer than 1200mm will have inserts in multiple equal sections

#### SPECIFICATIONS + DIMENSIONS

Channel Width 107mm
Channel Depth 31mm
Length(s) As Required

**Outlet Size** DN40, DN50, DN65, DN80, DN100