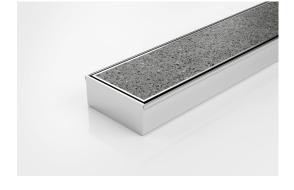

## **Tile Insert Drain**

All stainless steel drainage unit made to specified length with specified outlet position.

The 100Tii40 is a Tile Insert Drain manufactured from 3mm thick 316 marine grade stainless steel.

Suitable for tiles up to 25mm thick.

The maximum length of the tile insert will be 1200mm in one piece, channels longer than 1200mm will have inserts in multiple equal sections

Code 100Tii40MTL

Range 100

Grate Style Ti

Category Made-to-Length

**Channel Material Stainless Steel** 

Steel Grade 316

Grates longer than 1500mm supplied in sections. Tile Inserts longer than 1200mm supplied in sections. Channels over 3000mm supplied in sections with joiner. +/-2mm tolerance on dimensions.