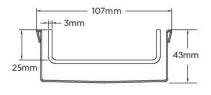

#### SPECIFICATIONS + DIMENSIONS

Channel Width 106mm
Channel Depth 42mm
Length(s) As Required

**Outlet Size** DN40, DN50, DN65, DN80, DN100