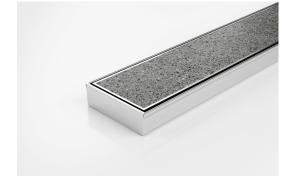

# 100TiiCO30

# **Tile Insert Drain**

Full stainless steel Tile Insert drain with centre outlet

The 100TiiCO30 is a fully finished ready to install all stainless steel unit featuring a Tile Insert Frame and drainage channel manufactured from 3mm thick 316 marine grade stainless steel.

Suitable for tiles up to 12mm thick.

Code 100TiiCO30

Range 100

Grate Style Ti

Category Fixed-Length Units

**Channel Material Stainless Steel** 

Steel Grade 316

Grates longer than 1500mm supplied in sections. Tile Inserts longer than 1200mm supplied in sections. Channels over 3000mm supplied in sections with joiner. +/-2mm tolerance on dimensions