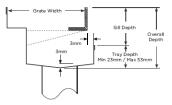

### Threshold with Sub-Sill

The 65PPSTDi is a Threshold Drain for door track with sub sill tray featuring our 65mm wide Punched Slot grate.

For sliding and Hinged doors.

Featuring a linear stainless steel grate with concealed channel section connecting sill and sub-sill for door tracks and thresholds.

Allows door sills to be drained while having internal and external floor surfaces with no step down.

Please be aware that depending on the installation environment, for a pool installation or close to a surf beach, you may need to have your stainless steel grates electropolished.

#### **SPECIFICATIONS + DIMENSIONS**

Channel Width 75mm
Channel Depth Adjustable
Length(s) As Required
Outlet Size N/A