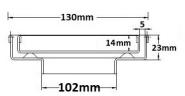

Tile Insert Floor waste measures 130mm x 130mm.

This waste is finished in brass.

It is suitable for tiles up to 12mm thick.

#### **SPECIFICATIONS + DIMENSIONS**

Channel Width 130mm
Channel Depth 23mm
Length(s) 130mm
Outlet Size DN100