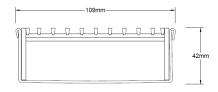

## **SPECIFICATIONS + DIMENSIONS**

| Channel Width | 106mm<br>42mm                 |        |        |        |
|---------------|-------------------------------|--------|--------|--------|
| Channel Depth | 42000                         |        |        |        |
| Length(s)     | 1000mm                        | 1500mm | 2000mm | 2500mm |
|               | 3000mm                        | 3500mm | 4000mm | 4500mm |
|               | 5000mm                        | 5500mm | 6000mm |        |
| Outlet Size   | DN40, DN50, DN65, DN80, DN100 |        |        |        |