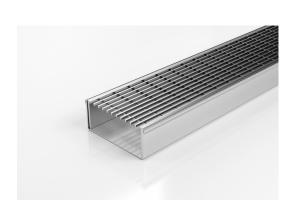

## 100TRi40 Linear Drain

All stainless steel drainage unit in a stainless steel modular kit.

The 100TRi40 is our standard style grate featuring a 3mm/5mm wire gap. Manufactured from 316 marine grade steel. Also available in 304 grade stainless steel on request. Please note that our TR grates have a non linished finish.

Stormtech Modular Kits are supplied with grate and oversized channel to be cut down on site. One piece channel comes with pre punched spigot with outlet extender (kits up to 2000mm long). Oversized channel enables choice of outlet positions: centre, end or wherever preferred. Kits over 2000mm long and kits requiring multiple outlets are supplied with outlet on joiner plate. All kits are supplied with 2x clip-on end caps.