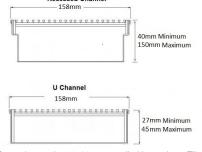

#### SPECIFICATIONS + DIMENSIONS

Channel Width 135mm

**Channel Depth** 27mm - 135mm **Length(s)** As Required

**Outlet Size** DN40, DN50, DN65, DN80, DN100