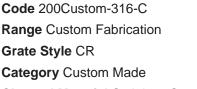

#### **SPECIFICATIONS + DIMENSIONS**

Channel Width 210mm

**Channel Depth** 42mm - 210mm **Length(s)** As Required

**Outlet Size** DN40, DN50, DN65, DN80, DN100