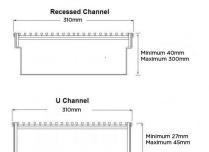

## **Linear Drain**

304 stainless steel 300mm wide grate and custom channel depth.

Recessed channel depth between 40mm-300mm

U-shaped channel depth between 27mm-45mm

Available with a 5mm wire x 5mm gap and 5mm wire x 5mm gap Grate Grip slip resistant dimple finish

#### SPECIFICATIONS + DIMENSIONS

Channel Width 310mm

**Channel Depth** 40mm - 300mm **Length(s)** As Required

Outlet Size DN40, DN50, DN65, DN80, DN100