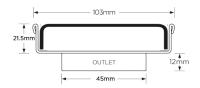

### **SPECIFICATIONS + DIMENSIONS**

Channel Width104mmChannel Depth22mmLength(s)104mmOutlet SizeDN50