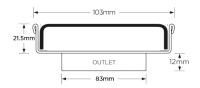

Available with 89mm, 76mm or 44mm outlet.

#### **SPECIFICATIONS + DIMENSIONS**

Channel Width104mmChannel Depth22mmLength(s)104mmOutlet SizeDN100