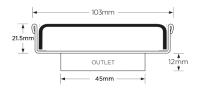

### **SPECIFICATIONS + DIMENSIONS**

Channel Width104mmChannel Depth22mmLength(s)104mmOutlet SizeDN50