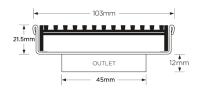

#### SPECIFICATIONS + DIMENSIONS

Channel Width104mmChannel Depth22mmLength(s)104mmOutlet SizeDN50