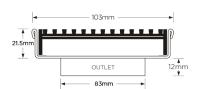

## **Square Floor Waste**

Square Floor waste with standard grate.

The SQ Range of floor waste units allow the integration of a standard floor waste with Stormtech linear drainage.

Floor waste measures 104mm x 104mm.

Please note that our TR grates have a non linished finish.

Available with 89mm, 76mm or 44mm outlet.

Channel Width104mmChannel Depth22mmLength(s)104mmOutlet SizeDN100