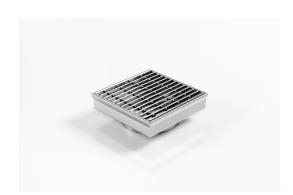

## **Square Floor Waste**

Square Floor waste with standard grate.

The SQ Range of floor waste units allow the integration of a standard floor waste with Stormtech linear drainage.

Floor waste measures 104mm x 104mm.

Please note that our TR grates have a non linished finish.

Available with 89mm, 76mm or 44mm outlet.

Channel Width104mmChannel Depth22mmLength(s)104mmOutlet SizeDN100