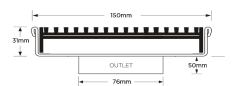

#### **SPECIFICATIONS + DIMENSIONS**

Channel Width150mmChannel Depth32mmLength(s)150mmOutlet SizeDN80