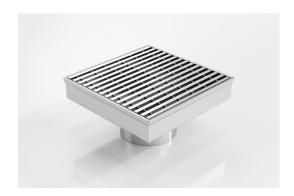

## **Square Floor Waste**

The SQ150CR is a commercial style floor waste drain.

Manufactured from 304 grade stainless steel it features a commercial style grate with a 5mm wire / 5mm gap.

Available with 89mm and 76mm outlet