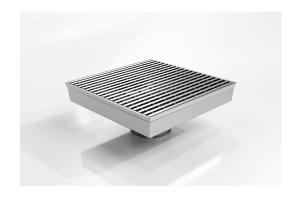

## **Square Floor Waste**

The SQ200CR is a commercial style floor waste drain.

Manufactured from 304 grade stainless steel it features a commercial style grate with a 5mm wire / 5mm gap.