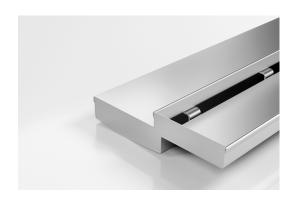

## Threshold with Sill

316SS slot threshold drain. Suits sill only, per metre.

Please be aware that depending on the installation environment, for a pool installation or close to a surf beach, you may need to have your stainless steel grates electropolished.

## **PRODUCT APPLICATIONS**

Threshold Drainage

Copyright © Stormtech Pty Ltd. Patent 733361. Drawings not to scale, please use dimensions shown. Downloaded 04/09/2025 (please check for updates)

Code 130SDTDiS
Range Threshold
Category Custom Made
Channel Material Stainless Steel
Steel Grade 316