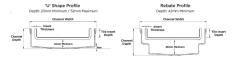

Range Custom Fabrication

Grate Style Ti

**Category** Custom Made

**Channel Material Stainless Steel** 

Steel Grade 316

Grates longer than 1500mm supplied in sections. Tile Inserts longer than 1200mm supplied in sections. Channels over 3000mm supplied in sections with joiner. +/-2mm tolerance on dimensions.