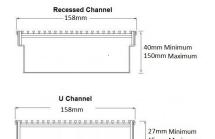

#### SPECIFICATIONS + DIMENSIONS

**Channel Width** 260mm

**Channel Depth** 27mm - 260mm Length(s) As Required

**Outlet Size** DN40, DN50, DN65, DN80, DN100