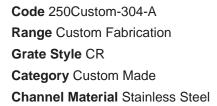

## 250Custom-304-A

Suits Load Class A.

For site specific needs or unusual situations, choose from our Custom Fabrication range.

Stormtech can customise any drainage requirements to achieve maximum efficiency

Steel Grade 304

#### SPECIFICATIONS + DIMENSIONS

**Channel Width** 260mm

**Channel Depth** 27mm - 260mm Length(s) As Required

**Outlet Size** DN40, DN50, DN65, DN80, DN100