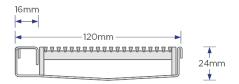

#### SPECIFICATIONS + DIMENSIONS

Channel Width 120mm
Channel Depth 24mm
Length(s) As Required
Outlet Size DN80, DN100