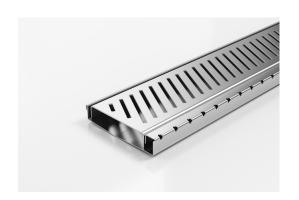

## **Shower Screen Support**

The Shower Screen Support Grate & Channel including 120mm wide PAS grate, with a 16mm screen support bar made from 316 Stainless Steel.

This multi-functional system provides support for both wall-hung shower screen and enclosed shower-screen units.

Code 120SCSPASiMTL

Range Shower Screen Support

Grate Style PAS

Category Made-to-Length

Channel Material Stainless Steel

Steel Grade 316

Grates longer than 1500mm supplied in sections. Tile Inserts longer than 1200mm supplied in sections. Channels over 3000mm supplied in sections with joiner. +/-2mm tolerance on dimensions.