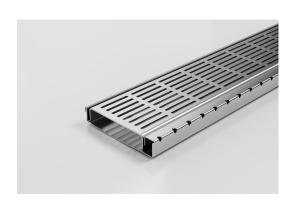

# **Shower Screen Support**

The Shower Screen Support Grate & Channel including 120mm wide PS grate, with a 16mm screen support bar made from 316 Stainless Steel.

This multi-functional system provides support for both wall-hung shower screen and enclosed shower-screen units.

The dual-sided system drains on both sides of the shower screen and is suitable for use as the sole bathroom drain. Wall-to-wall installation allows simple dual fall across the bathroom for easy tiling. Available in Made-to-length drainage units or is fully customisable in width, length and outlet position.

Made from 316 Stainless Steel, the 120SCS is designed for flexibility, and ease of installation and exceeds all Australian Standards, is WaterMark certified and is exclusive to Stormtech protected by Patent Number: 2021904197.