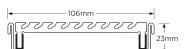

## **SPECIFICATIONS + DIMENSIONS**

Channel Width 106mm
Channel Depth 23mm
Length(s) As Required

STORMTECH COLOUR FINISHES

**Outlet Size** DN40, DN50, DN65, DN80, DN100

Electroplate finishes subject to natural variation with time and local environment. Factors such as pools/surf beaches may require electropolishing. Contact us for suitability.