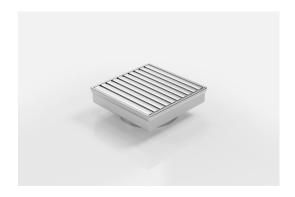

## **Square Floor Waste**

Square Floor waste with the exclusive Aluminium Wave design grate.

The Square Range of floor waste units allow the integration of a standard floor waste with Stormtech linear drainage.

Featuring a 316 marine grade Stainless Steel channel, the Square Range is available with all Stormtech grate designs and finishes.

Available with 89mm, 76mm or 44mm outlet.

Code SQ100AADN80

Range Square

Grate Style AA

#### **SPECIFICATIONS + DIMENSIONS**

Channel Width104mmChannel Depth22mmLength(s)103mmOutlet SizeDN80