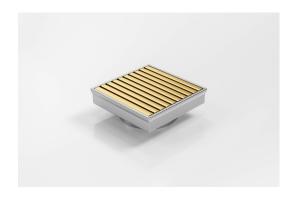

# **Square Floor Waste**

Square Floor waste with the Stormtech Aluminium Wave design grate in Brass-Gold finish.

The Square Range of floor waste units allow the integration of a standard floor waste with Stormtech linear drainage.

Featuring a 316 marine grade Stainless Steel channel, the Square Range is available with all Stormtech grate designs and finishes.

Available with 89mm, 76mm or 44mm outlet.

Code SQ100AADN80BG

Range Square

Grate Style AA

**Category** Square Floor Waste

Channel Material Stainless Steel

Steel Grade 316

Grates longer than 1500mm supplied in sections. Tile Inserts longer than 1200mm supplied in sections. Channels over 3000mm supplied in sections with joiner. +/-2mm tolerance on dimensions.