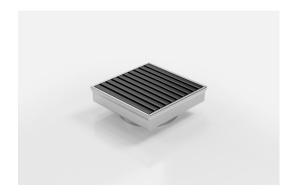

## SQ100AADN80Black

### **Square Floor Waste**

**Square Floor waste with the Stormtech Aluminium** Wave design grate in Matte Black finish.

The Square Range of floor waste units allow the integration of a standard floor waste with Stormtech linear drainage.

Featuring a 316 marine grade Stainless Steel channel, the Square Range is available with all Stormtech grate designs and finishes.

Available with 89mm, 76mm or 44mm outlet.

Code SQ100AADN80Black

Range Square Grate Style AA