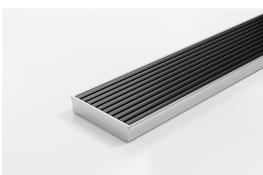

# 100AAi20MTL-Black Linear Drain

The 100AAi20MTL features our unique all Aluminium 100mm Wave grate design in a Matte Black finish.

Made in Australia from high grade, locally sourced and anodised 6000 Series Aluminium.

This Made-to-Length linear drainage system features a 316 marine grade Stainless Steel channel with specified outlet position.

**Channel Width Channel Depth**  106mm 23mm As Required DN40, DN50, DN65, DN80, DN100