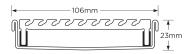

This Made-to-Length linear drainage system features a 316 marine grade Stainless Steel channel with specified outlet position.

**Channel Width Channel Depth**  106mm 23mm As Required DN40, DN50, DN65, DN80, DN100