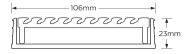

#### **SPECIFICATIONS + DIMENSIONS**

**Channel Width** 106mm **Channel Depth** 23mm

**Length(s)** 900mm 1000mm 1200mm 1500mm

1800mm 2000mm 2200mm 2400mm

2700mm 3000mm

Outlet Size DN40, DN50, DN80, DN100