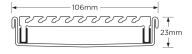

### **SPECIFICATIONS + DIMENSIONS**

Channel Width 106mm Channel Depth 23mm

**Length(s)** 900mm 1000mm 1200mm 1500mm

1800mm 2000mm

Outlet Size DN50, DN80, DN100