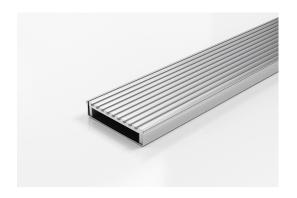

## **Linear Drain**

The 100AAi20 Modular drainage system features our Aluminium Wave grate design paired with a Stainless Steel channel.

Made in Australia from high grade, locally sourced and anodised Aluminium. This Modular linear drainage system features a 316 marine grade Stainless Steel channel. Lengths over 3000mm available on request.

Stormtech Modular Kits are supplied with grate and oversized channel to be cut down on site. One piece channel comes with pre punched spigot with outlet extender (kits up to 2000mm long). Oversized channel enables choice of outlet positions: centre, end or wherever preferred. Kits over 2000mm long and kits requiring multiple outlets are supplied with outlet on joiner plate. All kits are supplied with 2x clip-on end caps.