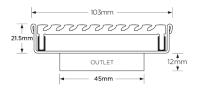

#### **SPECIFICATIONS + DIMENSIONS**

Channel Width104mmChannel Depth22mmLength(s)103mmOutlet SizeDN50