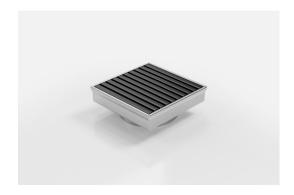

## **Square Floor Waste**

Square Floor waste with the Stormtech Aluminium Wave design grate in Matte Black finish.

The Square Range of floor waste units allow the integration of a standard floor waste with Stormtech linear drainage.

Featuring a 316 marine grade Stainless Steel channel, the Square Range is available with all Stormtech grate designs and finishes.

Available with 89mm, 76mm or 44mm outlet.

Code SQ100AADN50Black

Range Square

Grate Style AA

**Category** Square Floor Waste

Channel Material Stainless Steel

Steel Grade 316

Grates longer than 1500mm supplied in sections. Tile Inserts longer than 1200mm supplied in sections. Channels over 3000mm supplied in sections with joiner. +/-2mm tolerance on dimensions