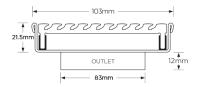

#### **SPECIFICATIONS + DIMENSIONS**

Channel Width104mmChannel Depth22mmLength(s)103mmOutlet SizeDN100