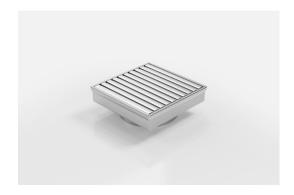

# **Square Floor Waste**

Square Floor waste with the exclusive Aluminium Wave design grate.

The Square Range of floor waste units allow the integration of a standard floor waste with Stormtech linear drainage.

Featuring a 316 marine grade Stainless Steel channel, the Square Range is available with all Stormtech grate designs and finishes.

Available with 89mm, 76mm or 44mm outlet.

Code SQ100AADN50

Range Square

Grate Style AA