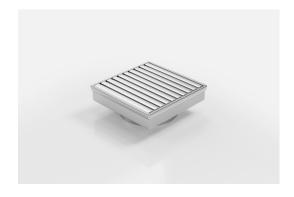

## **Square Floor Waste**

Square Floor waste with the exclusive Aluminium Wave design grate.

The Square Range of floor waste units allow the integration of a standard floor waste with Stormtech linear drainage.

Featuring a 316 marine grade Stainless Steel channel, the Square Range is available with all Stormtech grate designs and finishes.

Available with 89mm, 76mm or 44mm outlet.

Code SQ100AADN100

Range Square

Grate Style AA

**Category** Square Floor Waste

**Channel Material Stainless Steel** 

Steel Grade 316

Grates longer than 1500mm supplied in sections. Tile Inserts longer than 1200mm supplied in sections. Channels over 3000mm supplied in sections with joiner. +/-2mm tolerance on dimensions