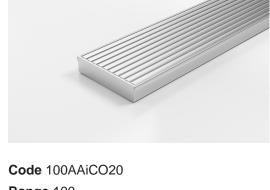

## 100AAiCO20

## **Linear Drain**

The 100AAiCO20 drainage unit features our Anodised Aluminium Wave grate design paired with a Stainless Steel channel.

Complete finished unit, ready to install with 316 marine grade Stainless Steel channel and centre outlet.

Channel Width 106mm Channel Depth 23mm

**Length(s)** 900mm 1000mm 1200mm 1500mm

Outlet Size DN80