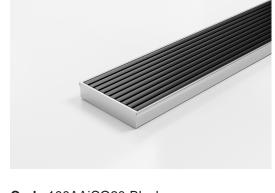

## 100AAiCO20-Black

## **Linear Drain**

The 100AAiCO20-Black drainage unit features our Anodised Aluminium Wave grate design in Matte Black paired with a Stainless Steel channel.

Complete finished unit, ready to install with all Aluminium Grate and 316 marine grade Stainless Steel channel and centre outlet.

Channel Width 106mm Channel Depth 23mm

**Length(s)** 900mm 1000mm 1200mm 1500mm

Outlet Size DN80