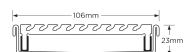

Channel Width 106mm Channel Depth 23mm

**Length(s)** 900mm 1000mm 1200mm 1500mm

Outlet Size DN80