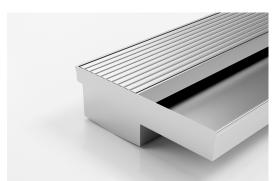

# Threshold with Sill

Suitable for sliding and hinged doors.

A threshold drain for sill usage only featuring a concealed channel section system with an integrated sill suitable for all door track types.

Allows door sills to be drained while having internal and external floor surfaces with no step down.

**Channel Width** 110mm **Channel Depth** Adjustable Length(s) As Required **Outlet Size** N/A

Code 100AATDiS Range Threshold **Grate Style AA** Category Made-to-Length **Channel Material Stainless Steel** Steel Grade 316

Grates longer than 1500mm supplied in sections. Tile Inserts longer than 1200mm supplied in sections. Channels over 3000mm supplied in sections with joiner. +/-2mm tolerance on dimensions