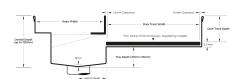

Allows door sills to be drained while having internal and external floor surfaces with no step down.

**Channel Width** 110mm **Channel Depth** Adjustable Length(s) As Required **Outlet Size** N/A

### **SPECIFICATIONS + DIMENSIONS**

STORMTECH COLOUR FINISHES

Electroplate finishes subject to natural variation with time and local environment. Factors such as pools/surf beaches may require electropolishing. Contact us for suitability.

Code 100AATDiS Range Threshold **Grate Style AA** Category Made-to-Length **Channel Material Stainless Steel** Steel Grade 316

Grates longer than 1500mm supplied in sections. Tile Inserts longer than 1200mm supplied in sections. Channels over 3000mm supplied in sections with joiner. +/-2mm tolerance on dimensions