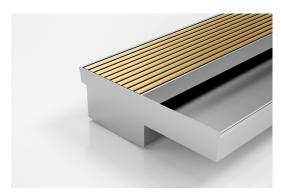

## Threshold with Sill

Suitable for sliding and hinged doors.

A threshold drain for sill usage only featuring a concealed channel section system with an integrated sill suitable for all door track types.

Allows door sills to be drained while having internal and external floor surfaces with no step down.

Code 100AATDiS-BG
Range Threshold
Grate Style AA
Category Made-to-Length
Channel Material Stainless Steel
Steel Grade 316

Grates longer than 1500mm supplied in sections. Tile Inserts longer than 1200mm supplied in sections. Channels over 3000mm supplied in sections with joiner. +/-2mm tolerance on dimensions.