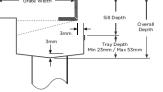

## **SPECIFICATIONS + DIMENSIONS**

Channel Width Channel Depth Length(s) Outlet Size

110mm Adjustable As Required N/A