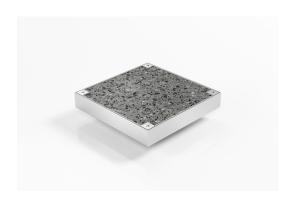

# SQ100TiCL20DN80 Clean Out

### **Square Floor Waste**

- Clean Out inspection points are the ideal solution where access to the drainage line is required
- The clear-out inspection point can be infilled with a solid tile giving an extra special effect.
- Manufactured in grade 316 stainless steel with a satin finish.
- Suitable for tiles up to 17mm thick.
- 4 screws to secure the tile insert to the channel with a square rubber pad added between the insert and the channel