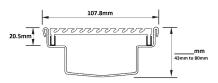

## 100AAi-MTS

Code 100AAi-MTS

Range Custom Fabrication

Grate Style AA

Category Custom Made

Channel Material Stainless Steel

Grates longer than 1500mm supplied in sections. Tile Inserts longer than 1200mm supplied in sections. Channels over 3000mm supplied in sections with joiner. +/-2mm tolerance on dimensions

Custom Grate Available in Anodised Aluminium Width 100mm.

Depth from 32mm - 100mm

For site specific needs or unusual situations, choose from our Custom Fabrication range.

Stormtech can customise any drainage requirements to achieve maximum efficiency