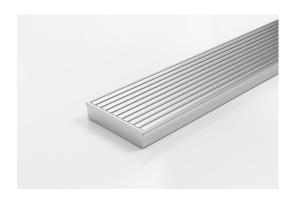

Custom Grate Available in Anodised Aluminium Width 100mm.

Depth from 32mm - 100mm

For site specific needs or unusual situations, choose from our Custom Fabrication range.

Stormtech can customise any drainage requirements to achieve maximum efficiency