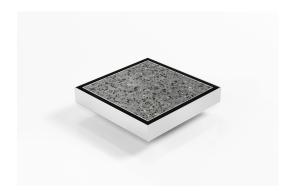

### **Square Floor waste with Tile Insert**

The SQ100Ti is a standard floor waste drain.

The SQ Range of floor waste units allow the integration of a standard floor waste with Stormtech linear drainage.

Tile Insert Floor waste measures 130mm x 130mm.

It is suitable for tiles up to 12mm thick.